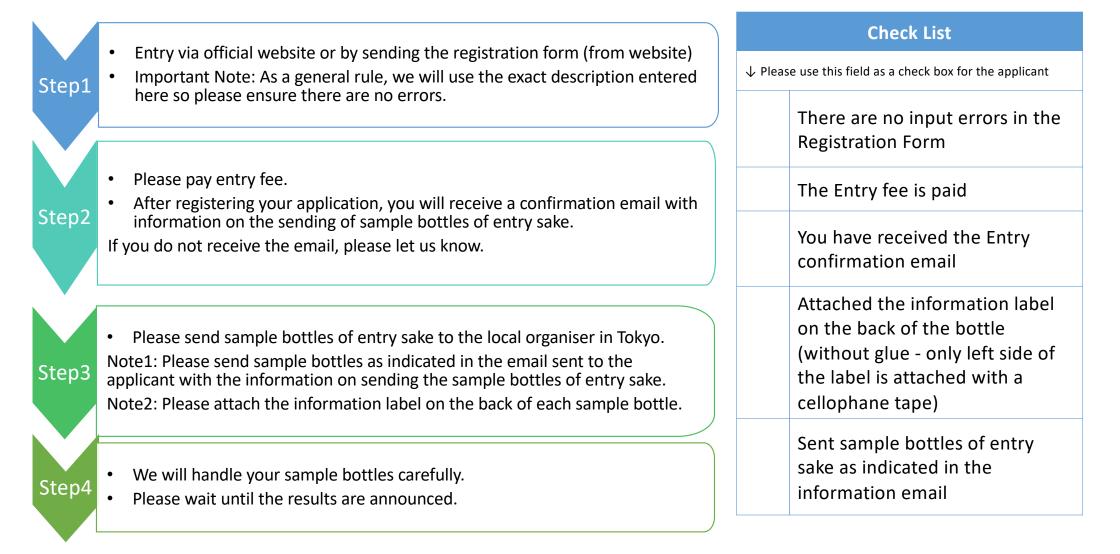

## 酒SAKE Tokyo Sake Challenge 2025 Application Rules

| ΤΟΡΙϹ                   | POINT                                                                                                                                                                | ΤΟΡΙϹ                | POINT                                                                                                                                                                                                                                                                              |
|-------------------------|----------------------------------------------------------------------------------------------------------------------------------------------------------------------|----------------------|------------------------------------------------------------------------------------------------------------------------------------------------------------------------------------------------------------------------------------------------------------------------------------|
| Eligibility<br>Criteria | All producers, distributors, exporters, consultants and importers of sake.                                                                                           | How to<br>Pay        | <ul> <li>Credit card<br/>(VISA / Mastercard / American Express / UnionPay)</li> <li>Bank transfer (including international remittance<br/>services such as Wise)</li> <li>* Entrants are responsible for all service charges that<br/>occur during the payment process.</li> </ul> |
| Types of<br>Sake        | <ul> <li>Sake made by all methods and types (Honjozo,<br/>Junmai, Ginjo, Junmai Ginjo, Daiginjo, Junmai<br/>Daiginjo, Koshu, Craft Sake, Doburoku, etc.).</li> </ul> |                      |                                                                                                                                                                                                                                                                                    |
|                         |                                                                                                                                                                      |                      | Bank Name: SBI Shinsei Bank, Limited<br>Branch Name: Shinjuku Branch<br>Branch Code: 550<br>Account No.: 0437102 (General)<br>Account Name: Cindy Bissig<br>SWIFT Code: LTCBJPJT<br>IBAN: -                                                                                        |
| Sizes of<br>Sake        | Standard 2 x 720ml bottles for each entry.<br>-A total amount of 1440ml entered as minimum, ex.<br>5x 300ml bottles. Each bottle must be less than 1L.               | Bank<br>Details      |                                                                                                                                                                                                                                                                                    |
| How to<br>Enter         | <ul> <li>Via official website</li> <li>*Alternatively, please use the Registration Form</li> </ul>                                                                   | Entry<br>Deadline    | 5 March 2025 Wednesday                                                                                                                                                                                                                                                             |
| Entry Fee               | ¥45,000 per entry<br>*Any separately incurred expenses such as shipping and<br>insurance costs for sending the entry sake are to be<br>covered by the applicant.     | Delivery<br>Deadline | 10-13 March 2025 10:00-16:00<br>*Sake must arrive in Tokyo by during the time frame.                                                                                                                                                                                               |
|                         |                                                                                                                                                                      | E-mail               | info@tokyosakechallenge.com                                                                                                                                                                                                                                                        |
|                         |                                                                                                                                                                      | Official<br>Website  | https://tokyosakechallenge.com                                                                                                                                                                                                                                                     |